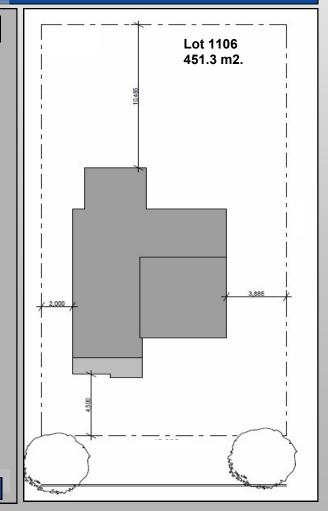

# Lot 1106 Edmondson Park Village.

\$556,188

### **HOUSE & LAND**

Lot 1106 Edmondson Park Village.

\$556,188