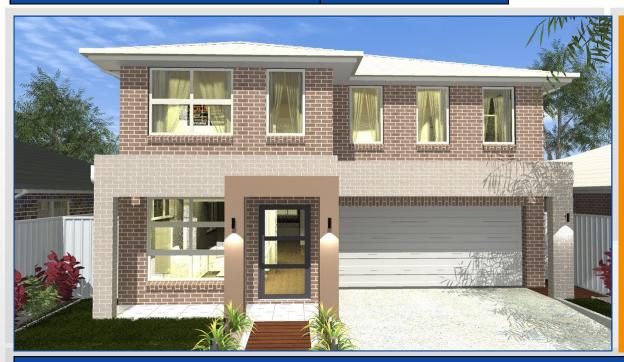

# Bellmarch Developments Home & Land Package

23.66 Squares.

PORTLAND 13 - HL- DG - Contemporary Facade.

#### **Modern Living:**

The Portland 13 'Contemporary Façade' is a Brand New Design from Bellmarch. Specifically designed to fit most 15m wide blocks, or larger, to accommodate clients who are searching for a compact & functional good looking home around 23.66 squares. This home suits the first home buyer or empty nesters who are looking for a modern & easier to maintain home