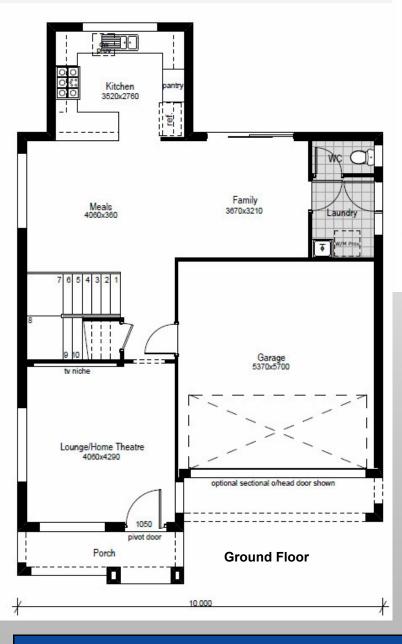

#### **FEATURES:**

- Modern Design
- Pivot Entry Door
- 4 beds
- Lounge / Home Theatre Room
- Large Meals / Family
- Large Bed 1 with Walk in Robe
- Robes to All Bedrooms
- 1200mm Wide Stairs
- Sitting Room
- TV recess to Lounge / Home Theatre.

#### **PRICE INCLUDES:**

- Carpets & Tile Floor Coverings
- Colorbond Fencing & Gate
- Stencil Driveway included with Path
- 50 Year Structural Warranty
- 2 Years Maintenance
- Sectional Remote Control Garage Door
- Flyscreens & Security Doors
- Gloss Finish Kitchen Doors
- 20mm Caesarstone Kitchen Benchtop
- Double Bowl Kitchen sink
- Mixer Taps—Ceramic Toilets
- 3 Star Gas Hot Water Unit
- Vertical Blinds to All Windows
- Oyster Light Fittings
- Alarm System—TV points—Telephone Point
- Turf to Front & Rear including Nature Strip