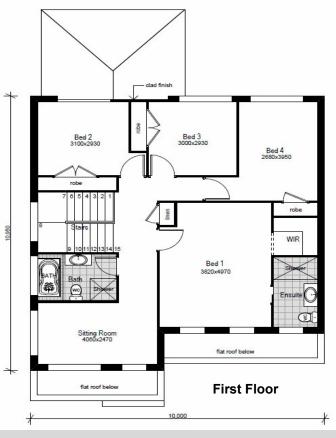

#### **FEATURES:**

- Modern Design
- Pivot Entry Door
- 4 beds
- Lounge / Home Theatre Room
- Large Meals / Family
- Large Bed 1 with Walk in Robe
- Robes to All Bedrooms
- 1200mm Wide Stairs
- Sitting Room
- TV recess to Lounge / Home Theatre.

#### **PRICE INCLUDES:**

- Carpets & Tile Floor Coverings
- Colorbond Fencing & Gate
- Stencil Driveway included with Path
- 50 Year Structural Warranty
- 2 Years Maintenance
- Sectional Remote Control Garage Door
- Flyscreens & Security Doors
- Gloss Finish Kitchen Doors
- 20mm Caesarstone Kitchen Benchtop
- Double Bowl Kitchen sink
- Mixer Taps—Ceramic Toilets
- 3 Star Gas Hot Water Unit
- Vertical Blinds to All Windows
- Oyster Light Fittings
- Alarm System—TV points—Telephone Point
- Turf to Front & Rear including Nature Strip